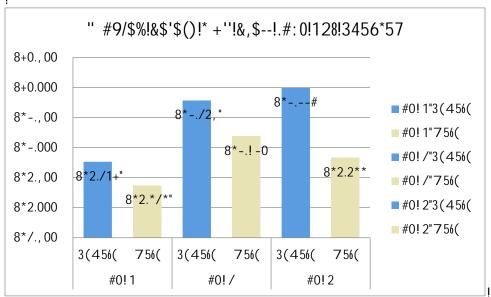

\*\*\æ]\@\and has been calculated following the formula provided in the public sector equality duty guidelines. The gender pay gap has been calculated using the mean and median





### 2.2 Gender Pay Gap All Employees (excluding EB)

|                                        | Gender Pay<br>Gap |
|----------------------------------------|-------------------|
| Mean Gender Pay Gap in Annual Salary   | -0.23%            |
| Mean Gender Pay Gap in Hourly Pay      | -0.33%            |
| Median Gender Pay Gap in Annual Salary | -2.98%            |
| Median Gender Pay Gap in Hourly Rate   | -2.98%            |

ļ

|                | 2016  | 2017  | 2018   |
|----------------|-------|-------|--------|
| Mean Pay Gap   | 1.02% | 1.52% | -0.23% |
| Median Pay Gap | 9.30% | 6.13% | -2.98% |

1"





# ; <4 Summary Narrative !

As advised earlier in this report, we are committed to the principle of equal pay for work of equal value, free from bias and based on objective criteria. The University recognises that under the Equality Act 2010, both women and men have the right to equal pay for work of equal value; this applies to all employees regardless of full or part-time status, casual or temporary contract or length of service. Equally, the University also recognises its duty to provide equal pay for work of equal value regardless of



# **SECTION 3** Detailed Findings

## 3.1 Gender Pay Gap Analysis by Grade All Staff

| All staff |               | Mea     | an     |        |     |             | Median  |        |        |  |        | ay Mean Pay Median Pa<br>ap Gap Gap Gap |