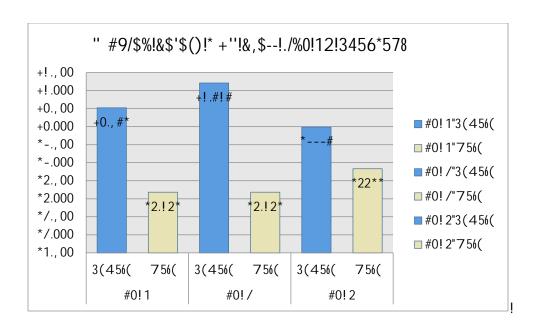

### 2.2 Gender Pay Gap All Employees (excluding EB)

|                                        | Gender Pay<br>Gap |
|----------------------------------------|-------------------|
| Mean Gender Pay Gap in Annual Salary   | -0.23%            |
| Mean Gender Pay Gap in Hourly Pay      | -0.33%            |
| Median Gender Pay Gap in Annual Salary | -2.98%            |
| Median Gender Pay Gap in Hourly Rate   | -2.98%            |

ļ

|                | 2016  | 2017  | 2018   |
|----------------|-------|-------|--------|
| Mean Pay Gap   | 1.02% | 1.52% | -0.23% |
| Median Pay Gap | 9.30% | 6.13% | -2.98% |

1"