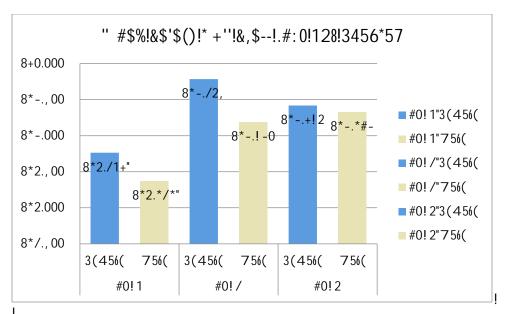

# 3.8 Pay Gap Analysis Staff Declaring a Disability

| Disa<br>bled<br>Mea<br>n<br>Sala<br>ry | Disa<br>bled<br>Medi<br>an<br>Sala<br>ry | Disa<br>bled<br>Mea<br>n<br>Hour<br>ly<br>Rate | Disa<br>bled<br>Medi<br>an<br>Hour<br>ly<br>Rate | Refuse<br>d/Not<br>Known<br>Mean<br>Salary | Refuse<br>d/Not<br>Known<br>Median<br>Salary | Refuse<br>d/Not<br>Known<br>Mean<br>Hourly<br>Rate | Refuse<br>d/Not<br>Known<br>Median<br>Hourly<br>Rate | Not<br>Disa<br>bled<br>Mea<br>n<br>Sala<br>ry | Not<br>Disa<br>bled<br>Medi<br>an<br>Sala<br>ry | ly<br>Rate | Not<br>Disa<br>bled<br>Medi<br>an<br>Hour<br>ly<br>Rate | Refuse<br>d/Not<br>known<br>& Not<br>Disabl<br>ed<br>Mean<br>Salary | Refuse<br>d/Not<br>known<br>& Not<br>Disabl<br>ed<br>Median<br>Salary | Refuse<br>d/Not<br>known<br>& Not<br>Disabl<br>ed<br>Mean<br>Hourly<br>Rate | Refuse<br>d/Not<br>known<br>& Not<br>Disabl<br>ed<br>Median<br>Hourly<br>Rate |
|----------------------------------------|------------------------------------------|------------------------------------------------|--------------------------------------------------|--------------------------------------------|----------------------------------------------|----------------------------------------------------|------------------------------------------------------|-----------------------------------------------|-------------------------------------------------|------------|---------------------------------------------------------|---------------------------------------------------------------------|-----------------------------------------------------------------------|-----------------------------------------------------------------------------|-------------------------------------------------------------------------------|
| £36,                                   | £32,                                     | £19.                                           | £17.                                             | £41,16                                     | £42,41                                       | £22.46                                             | £22.82                                               | £40,                                          | £39,                                            | £22.       | £21.                                                    | £40,61                                                              | £39,99                                                                | £21.15                                                                      | £21.97                                                                        |
| 755                                    | 076                                      | 98                                             | 25                                               | 9                                          | 8                                            |                                                    |                                                      | 543                                           | 992                                             | 11         | 97                                                      | 1                                                                   | 2                                                                     |                                                                             |                                                                               |